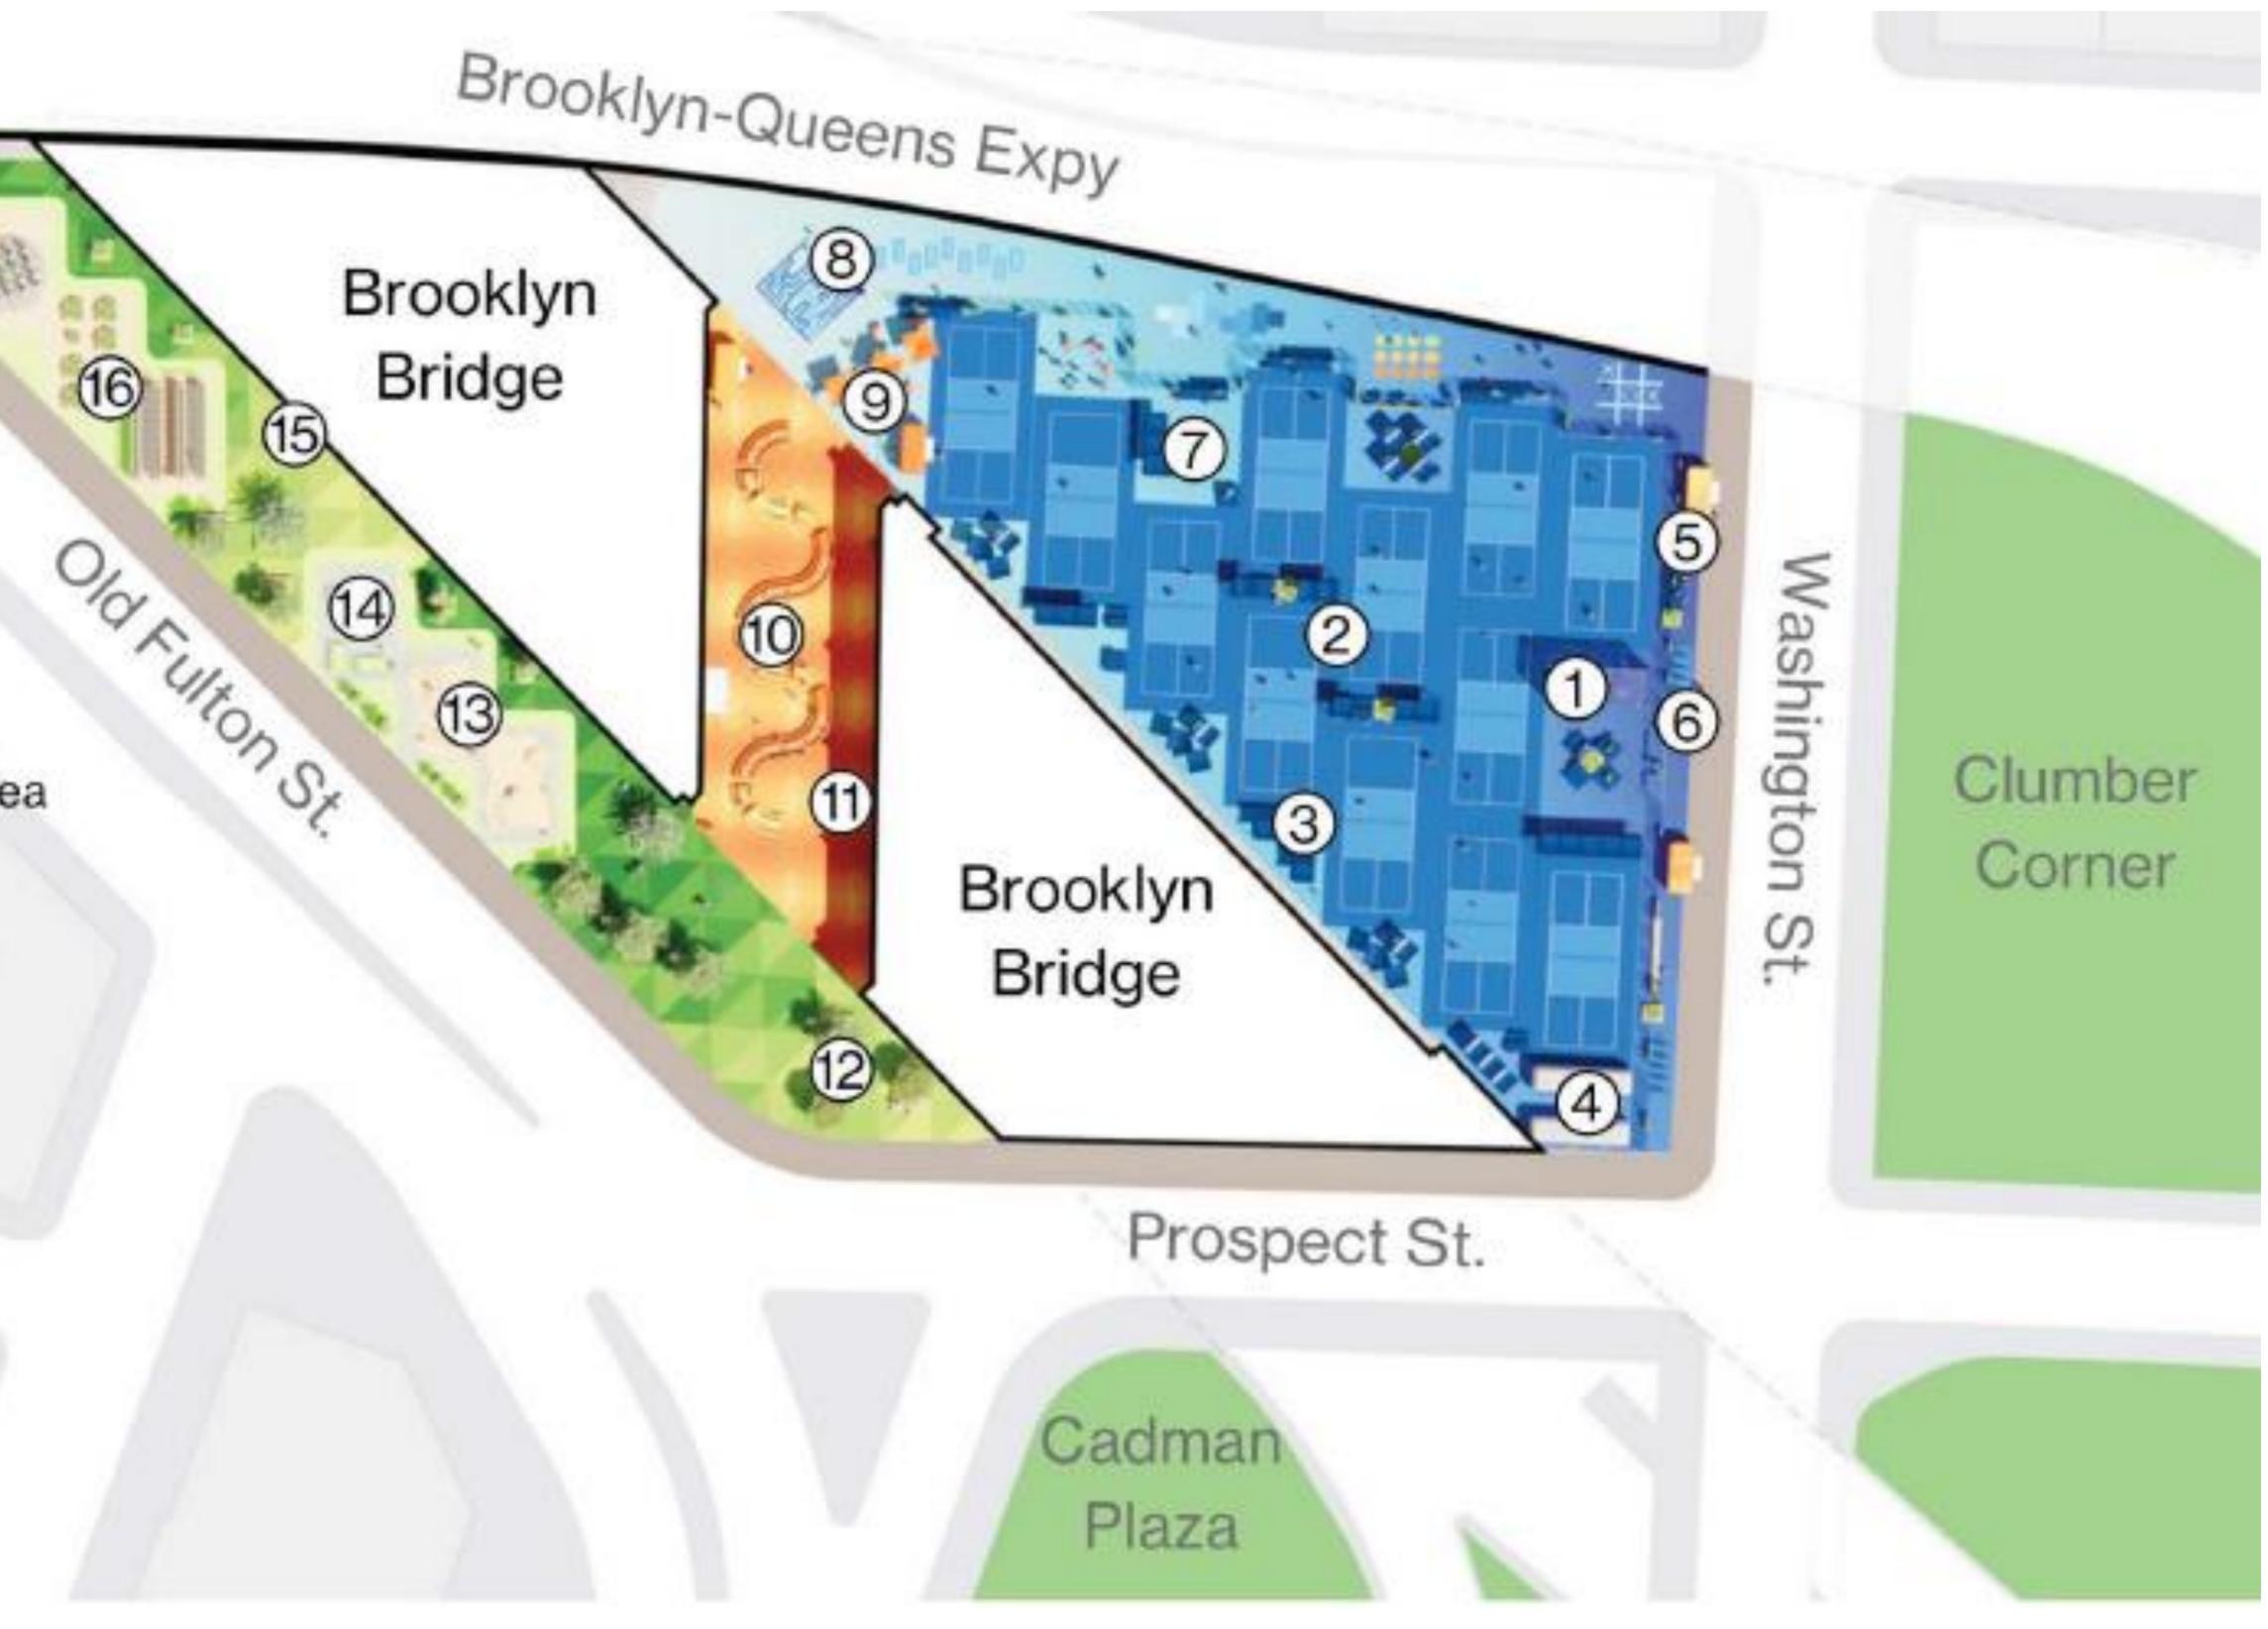

# Site Layout Concept

8

# Highest Rated Proposer: CityPickle

### **Operational Plan:**

- Pickleball:
  - Court rentals, clinics, leagues, and open play available • Dedicated hours for youth programming, seniors, affinity groups

  - Dedicated court hours for nonprofit programming per month
  - Daily low-cost community play
- Dog Run
- Public Art Installations
- Access to passive recreation, public seating, pedestrian walkways